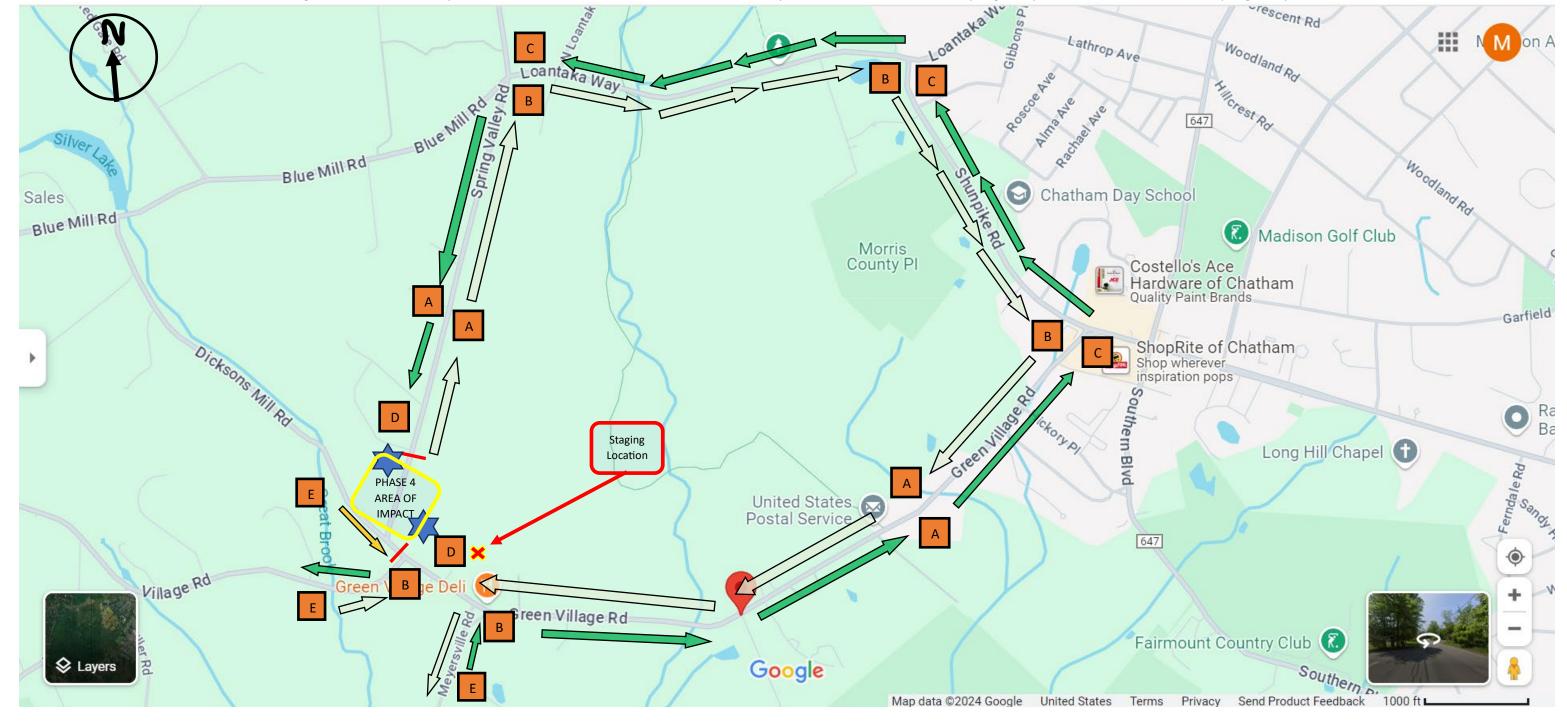

KEY:

New Jersey American Water, 1) Green Village Rd Main Replacement Project, & 2) Spring Valley Rd Main Replacement Project Harding, NJ – DETOUR PLAN

- 1) Duration: On or About Mon, Oct. 14<sup>th</sup>, 2024 to Tues, Nov. 12<sup>th</sup>, 2024

  Hours of Operation: MON thru FRI 9AM to 4PM Closure: Green Village Rd, between Britten Rd and near Meyersville Rd, Chatham, NJ Closure: Spring Valley Rd, between Meyersville Rd and Douglas Rd, Harding, NJ Closure: Spring Valley Rd, between Meyersville Rd and Douglas Rd, Harding, NJ
- No Thru Traffic, resident access granted if/where possible, based on potential for safe passage. Accommodation made for Postal, Waste Collection, or any Emergency Response Services Necessary, as well as medical pick-up/drop-off.

### PHASE 3

ROUTE WEST TO EAST: (West on Green Village Rd) North on Spring Valley Rd, Turn Right and travel East on Loantaka Way, Turn Right and travel Southeast on Shunpike Rd, Turn Right and Travel South West on Green Village Rd — End of Detour ROUTE EAST TO WEST: Northeast on Green Village Rd, Turn Left on Spring Valley Rd and Travel South (East on Spring Valley Rd) — End of Detour