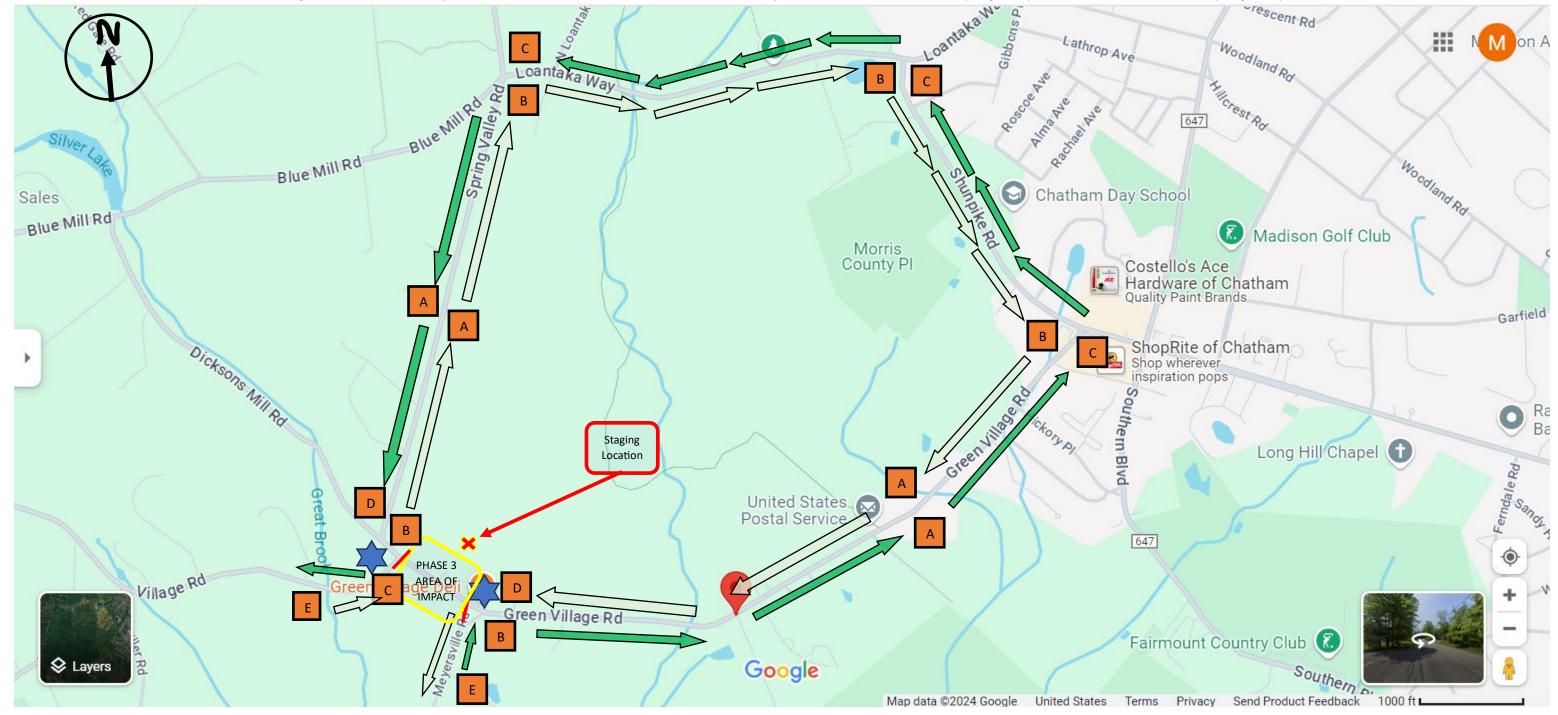

### PHASE 3

ROUTE WEST TO EAST: (West on Green Village Rd) North on Spring Valley Rd, Turn Right and travel East on Loantaka Way, Turn Right and travel Southeast on Shunpike Rd, Turn Right and Travel South West on Green Village Rd — End of Detour ROUTE EAST TO WEST: Northeast on Green Village Rd, Turn Left on Spring Valley Rd and Travel South (East on Spring Valley Rd) — End of Detour

KEY:

New Jersey American Water, 1) Green Village Rd Main Replacement Project, & 2) Spring Valley Rd Main Replacement Project Harding, NJ – DETOUR PLAN

- 1) Duration: On or About Mon, Oct. 14<sup>th</sup>, 2024 to Tues, Nov. 12<sup>th</sup>, 2024

  Hours of Operation: MON thru FRI 9AM to 4PM Closure: Green Village Rd, between Britten Rd and near Meyersville Rd, Chatham, NJ Closure: Spring Valley Rd, between Meyersville Rd and Douglas Rd, Harding, NJ Closure: Spring Valley Rd, between Meyersville Rd and Douglas Rd, Harding, NJ
- No Thru Traffic, resident access granted if/where possible, based on potential for safe passage. Accommodation made for Postal, Waste Collection, or any Emergency Response Services Necessary, as well as medical pick-up/drop-off.