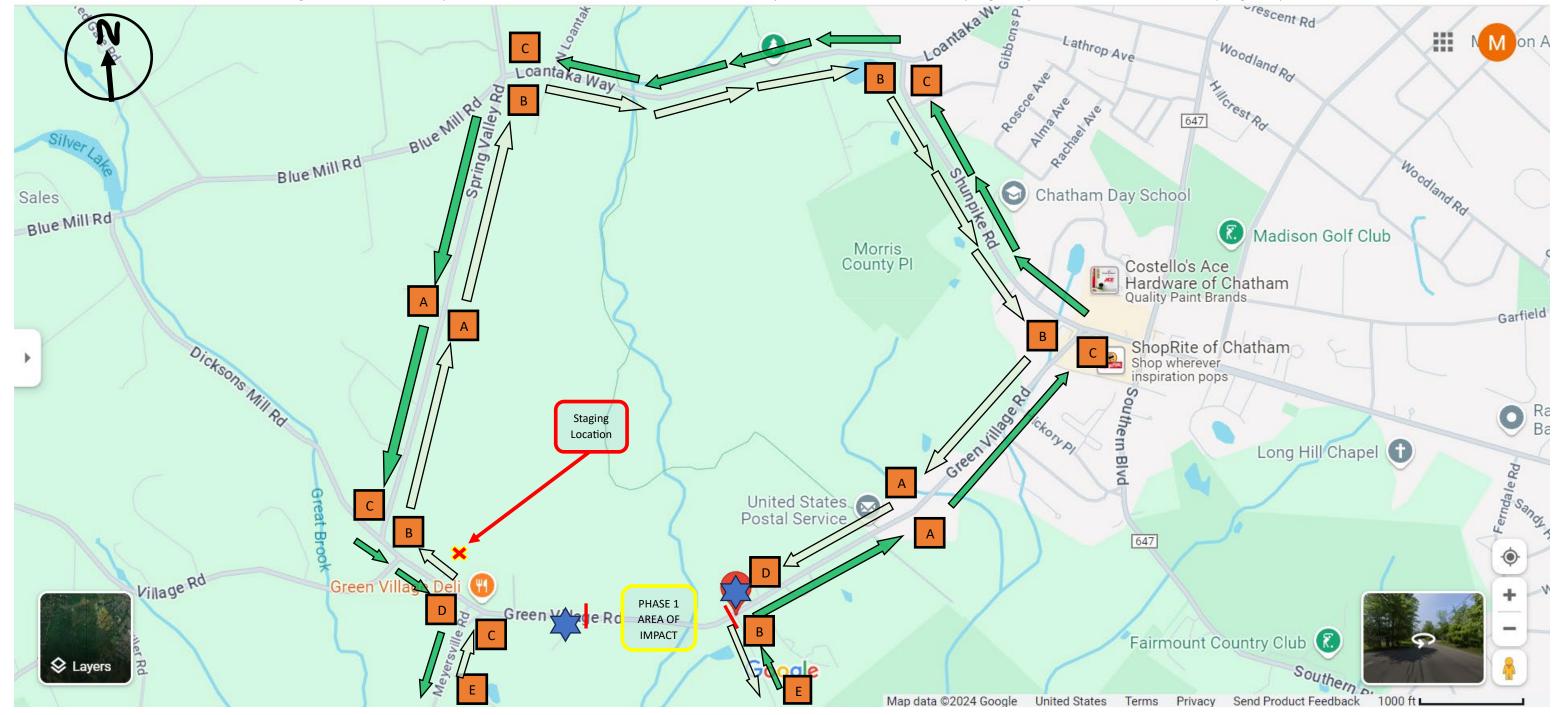

# PHASE 2

ROUTE WEST TO EAST: (West on Green Village Rd) North on Spring Valley Rd, Turn Right and travel East on Loantaka Way, Turn Right and travel Southeast on Shunpike Rd, Turn Right and Travel South West on Green Village Rd — End of Detour ROUTE EAST TO WEST: Northeast on Green Village Rd, Turn Left on Shunpike Rd and travel Northwest, Turn Left on Loantaka Way and travel West, Turn Left on Spring Valley Rd and Travel South (East on Spring Valley Rd) - End of Detour

KEY:

New Jersey American Water, 1) Green Village Rd Main Replacement Project, & 2) Spring Valley Rd Main Replacement Project Harding, NJ – DETOUR PLAN

- 1) Duration: On or About Mon, Oct. 14<sup>th</sup>, 2024 to Tues, Nov. 12<sup>th</sup>, 2024

  Hours of Operation: MON thru FRI 9AM to 4PM Closure: Green Village Rd, between Britten Rd and near Meyersville Rd, Chatham, NJ Closure: Spring Valley Rd, between Meyersville Rd and Douglas Rd, Harding, NJ Closure: Spring Valley Rd, between Meyersville Rd and Douglas Rd, Harding, NJ
- No Thru Traffic, resident access granted if/where possible, based on potential for safe passage. Accommodation made for Postal, Waste Collection, or any Emergency Response Services Necessary, as well as medical pick-up/drop-off.